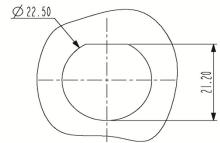

## **DIMENSIONS**

Panel Cut out Reference

| TECHNICAL DATA     |                                                                  |
|--------------------|------------------------------------------------------------------|
| TEMPERATURE RANGE: | -40°C to + 105°C                                                 |
| PROTECTION:        | IP67 in mated condition and in combination with sealed backshell |
| VOLTAGE RATING:    | 250V                                                             |
| HOUSING BODY:      | Zinc Alloy, Nickel Plated                                        |
| COUPLING NUT:      | -                                                                |
| INSERT:            | Glass-filled Thermoplastic UL94-V0                               |
| SEAL:              | NBR                                                              |
| CURRENT:           | 13A                                                              |
| CONTACT SIZE:      | 16Awg                                                            |
| APPROVALS:         | UL ECBT2                                                         |