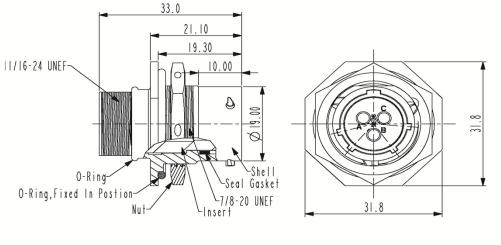

## **DIMENSIONS**

Panel Cut out Reference

| TECHNICAL DATA     |                                                                  |
|--------------------|------------------------------------------------------------------|
| TEMPERATURE RANGE: | -40°C to + 105°C                                                 |
| PROTECTION:        | IP67 in mated condition and in combination with sealed backshell |
| VOLTAGE RATING:    | 250V                                                             |
| HOUSING BODY:      | Zinc Alloy, Nickel Plated                                        |
| COUPLING NUT:      | -                                                                |
| INSERT:            | Glass-filled Thermoplastic UL94-V0                               |
| SEAL:              | NBR                                                              |
| CURRENT:           | 13A                                                              |
| CONTACT SIZE:      | 16Awg                                                            |
| APPROVALS:         | UL ECBT2                                                         |