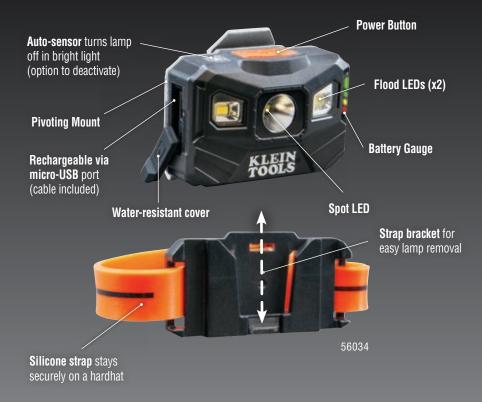

## RECHARGEABLE AUTO-OFF

Klein Tools' new durable headlamp provides all day light on either the bright spotlight or the broadcasting flood light setting. Removing this headlamp for recharging is easy, just slide the lamp out of the bracket on the silicone strap--no need to remove the strap from your hard hat. You'll know when it's time to recharge the lamp, because the LED lights on the battery gauge clearly indicate how much battery you have left. This headlamp also features new auto-sensing technology that turns off the unit after three minutes in bright light, saving battery...and a little embarrassment.

## **REMOVE** light from the bracket for convenient charging!

Slim profile with pivoting mount to allow up to a 64° lighting angle

| Cat. No. | UPC 0-92644+ | Description                    | Dimensions                              |
|----------|--------------|--------------------------------|-----------------------------------------|
| 56034    | 56034-7      | Rechargeable Auto-Off Headlamp | 2.77" x 2.24" x 1.46" (70 x 57 x 37 mm) |