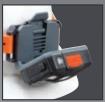

## **REMOVE** light from the bracket for convenient charging!

Slim profile with pivoting mount to allow up to a 64° lighting angle

| Cat. No. | UPC 0-92644+ | Description                    | Dimensions                              |
|----------|--------------|--------------------------------|-----------------------------------------|
| 56034    | 56034-7      | Rechargeable Auto-Off Headlamp | 2.77" x 2.24" x 1.46" (70 x 57 x 37 mm) |