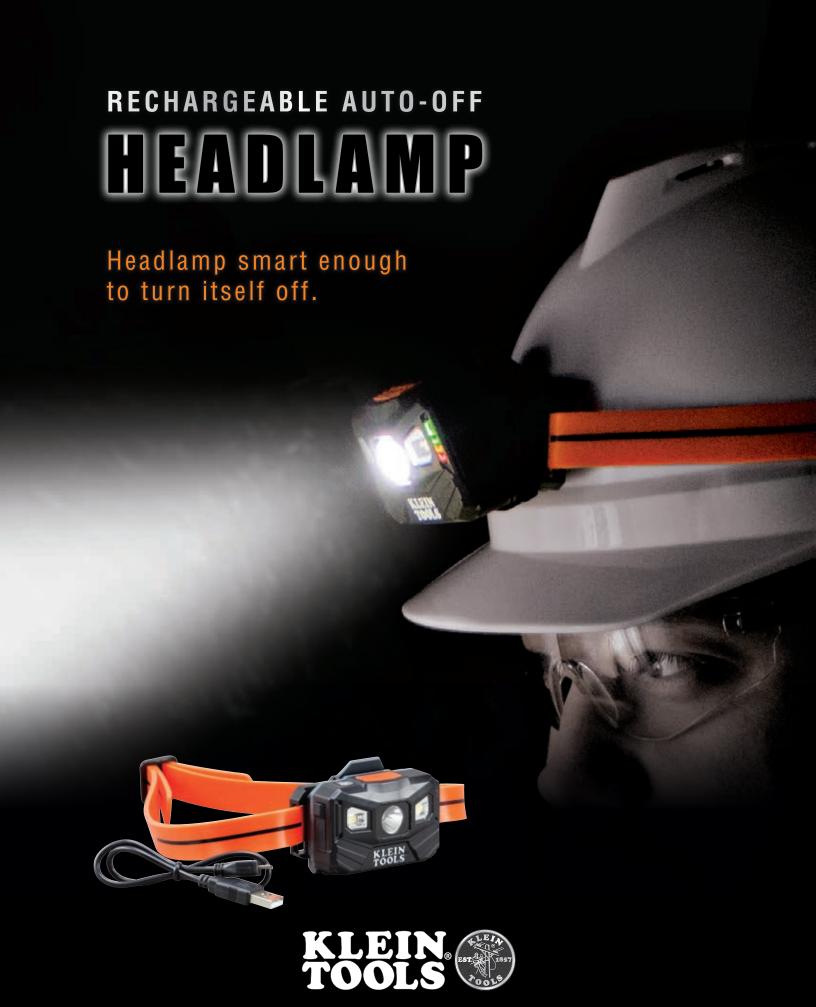

## RECHARGEABLE AUTO-OFF

Klein Tools' new durable headlamp provides all day light on either the bright spotlight or the broadcasting flood light setting. Removing this headlamp for recharging is easy, just slide the lamp out of the bracket on the silicone strap--no need to remove the strap from your hard hat. You'll know when it's time to recharge the lamp, because the LED lights on the battery gauge clearly indicate how much battery you have left. This headlamp also features new auto-sensing technology that turns off the unit after three minutes in bright light, saving battery...and a little embarrassment.