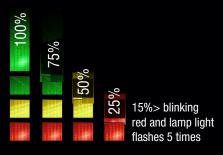

## **AFTER 3 MINUTES IN BRIGHT LIGHT:** headlamp turns off to save battery

**GAUGE:** Indicates battery life

## RECHARGEABLE AUTO-OFF

Klein Tools' new durable headlamp provides all day light on either the bright spotlight or the broadcasting flood light setting. Removing this headlamp for recharging is easy, just slide the lamp out of the bracket on the silicone strap--no need to remove the strap from your hard hat. You'll know when it's time to recharge the lamp, because the LED lights on the battery gauge clearly indicate how much battery you have left. This headlamp also features new auto-sensing technology that turns off the unit after three minutes in bright light, saving battery...and a little embarrassment.