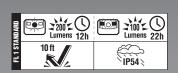

## **AFTER 3 MINUTES IN BRIGHT LIGHT:** headlamp turns off to save battery

**GAUGE:** Indicates battery life

## RECHARGEABLE AUTO-OFF

Klein Tools' new durable headlamp provides all day light on either the bright spotlight or the broadcasting flood light setting. Removing this headlamp for recharging is easy, just slide the lamp out of the bracket on the silicone strap--no need to remove the strap from your hard hat. You'll know when it's time to recharge the lamp, because the LED lights on the battery gauge clearly indicate how much battery you have left. This headlamp also features new auto-sensing technology that turns off the unit after three minutes in bright light, saving battery...and a little embarrassment.