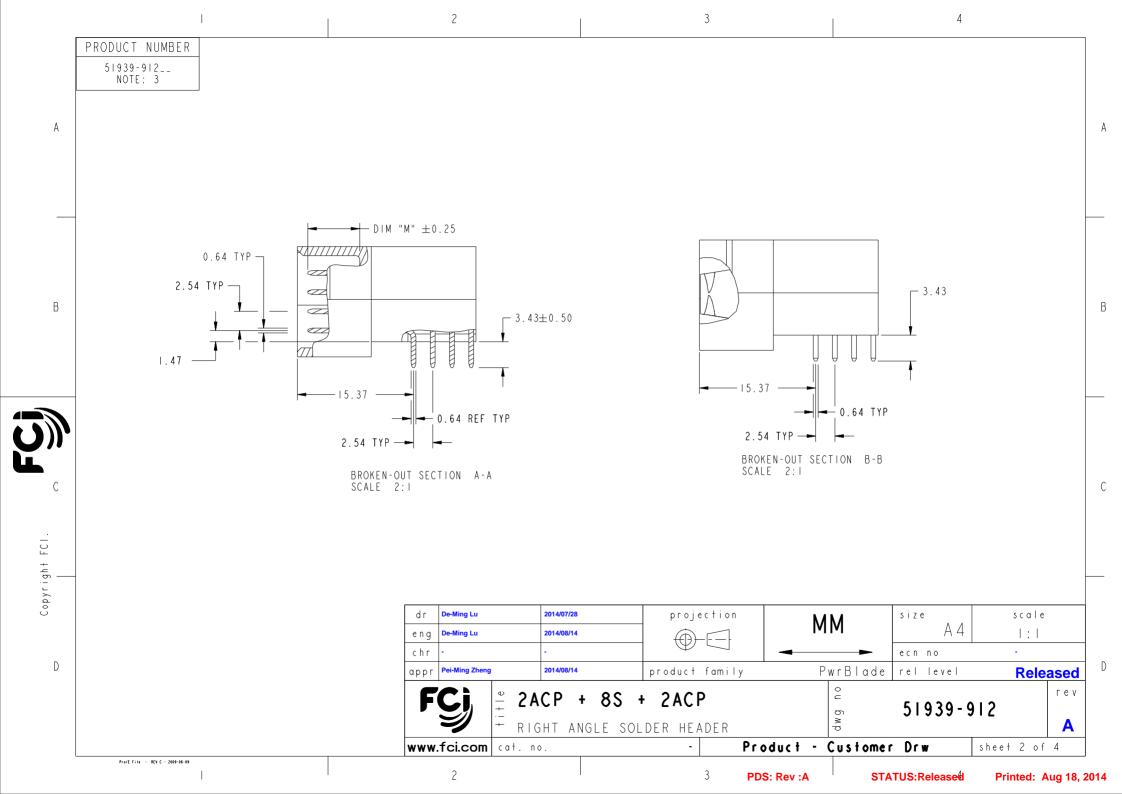

PRODUCT NUMBER

51939-912\_\_ NOTE: 3

NOTES:

I. DIMENSIONS AND TOLERANCES ARE IN ACCORDANCE WITH ASME YI4.5M, 1994 UNLESS OTHERWISE SPECIFIED.

CONNECTOR NOTES:

2. HOUSING MATERIAL: UL 94 V-0 GLASS FILLED HIGH-TEMP THERMOPLASTIC
POWER CONTACT MATERIAL: COPPER ALLOY
SIGNAL PIN MATERIAL: COPPER ALLOY

- 3. SEE ITEM | & 2 IN PRINT 10064183 FOR PLATING SPEC OF 51939-912 AND 51939-912LF RESPECTIVELY.
- 4. MANUFACTURER'S NAME, DATE CODE AND OPTIONAL P/N TO APPEAR ON THIS SURFACE. THE MARK CAN BE OMITTED IF THERE IS NOT ENOUGH SPACE ON THIS SURFACE.
- 5. PRODUCT SPECIFICATION GS-12-149.
  APPLICATION SPECIFICATION BUS-20-067.
- 6. PACKAGED IN TRAYS.