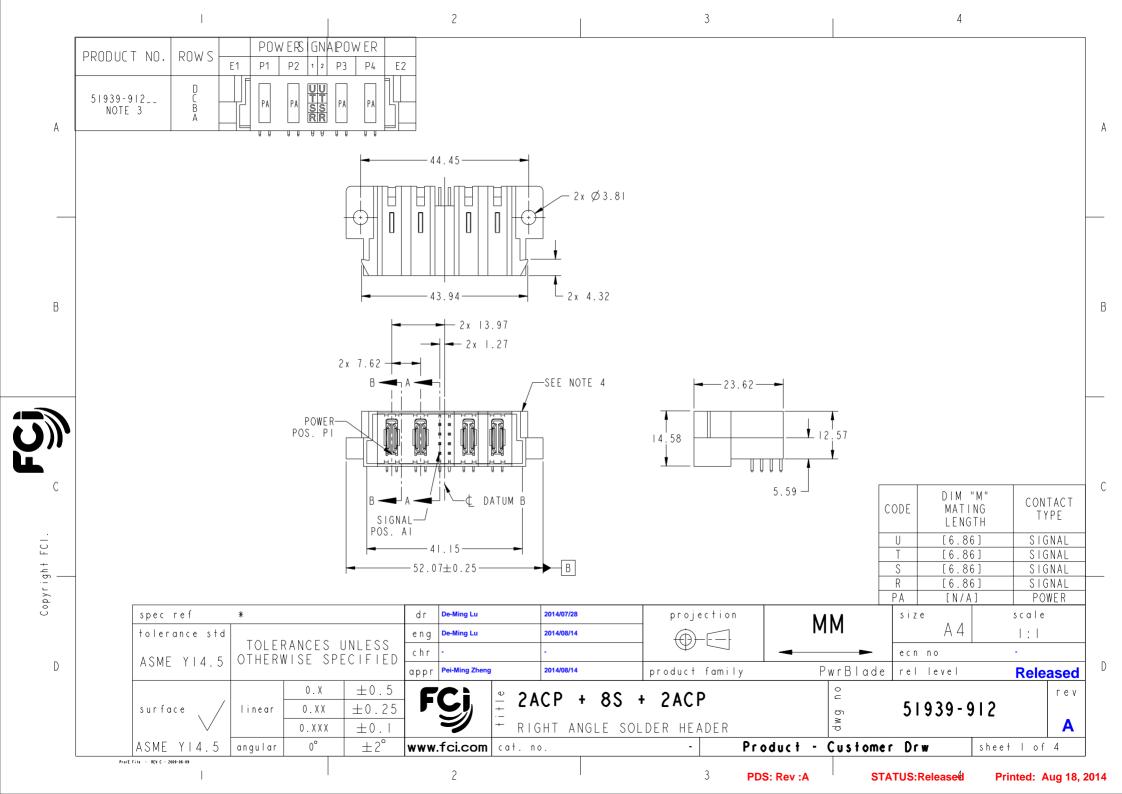

PRODUCT NUMBER

51939-912\_\_ NOTE: 3

NOTES:

I. DIMENSIONS AND TOLERANCES ARE IN ACCORDANCE WITH ASME YI4.5M, 1994 UNLESS OTHERWISE SPECIFIED.

CONNECTOR NOTES:

2. HOUSING MATERIAL: UL 94 V-0 GLASS FILLED HIGH-TEMP THERMOPLASTIC
POWER CONTACT MATERIAL: COPPER ALLOY
SIGNAL PIN MATERIAL: COPPER ALLOY

- 3. SEE ITEM | & 2 IN PRINT 10064183 FOR PLATING SPEC OF 51939-912 AND 51939-912LF RESPECTIVELY.
- 4. MANUFACTURER'S NAME, DATE CODE AND OPTIONAL P/N TO APPEAR ON THIS SURFACE. THE MARK CAN BE OMITTED IF THERE IS NOT ENOUGH SPACE ON THIS SURFACE.
- 5. PRODUCT SPECIFICATION GS-12-149.
  APPLICATION SPECIFICATION BUS-20-067.
- 6. PACKAGED IN TRAYS.

PCB NOTES:

- 7. ALL HOLE DIAMETERS ARE FINISHED HOLE SIZE.
- (8.) MOUNTING HOLES, WHERE APPLICABLE, ARE UNPLATED.
- (9.) Ø1.151±0.025 DRILLED HOLES PLATED WITH 0.008 MIN SnPb OR Sn OVER 0.03 TO 0.08 Cu PLATING TO ACHIEVE Ø1.02±0.07 HOLE.
- (10.) CONNECTOR KEEP-OUT ZONE.
- (II.) DATUM AND BASIC DIMENIONS ARE ESTABLISHED BY CUSTOMER.