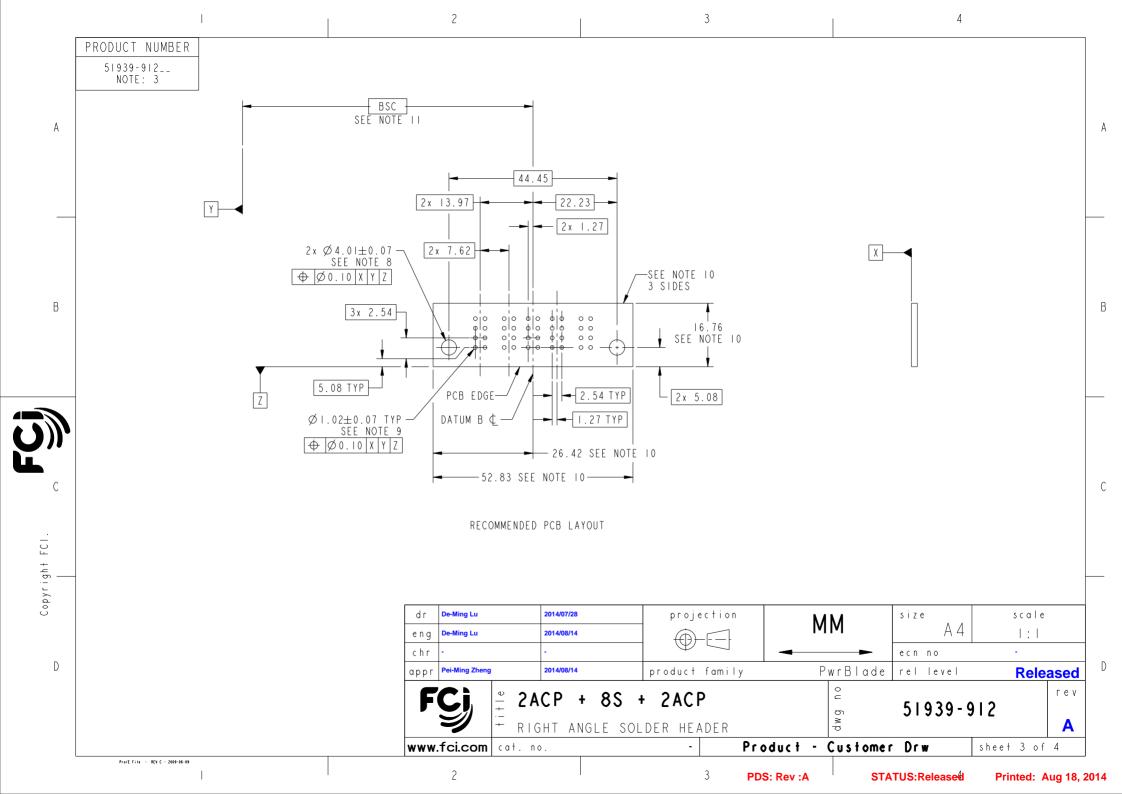

PCB NOTES:

- 7. ALL HOLE DIAMETERS ARE FINISHED HOLE SIZE.
- (8.) MOUNTING HOLES, WHERE APPLICABLE, ARE UNPLATED.
- (9.) Ø1.151±0.025 DRILLED HOLES PLATED WITH 0.008 MIN SnPb OR Sn OVER 0.03 TO 0.08 Cu PLATING TO ACHIEVE Ø1.02±0.07 HOLE.
- (10.) CONNECTOR KEEP-OUT ZONE.
- (II.) DATUM AND BASIC DIMENIONS ARE ESTABLISHED BY CUSTOMER.